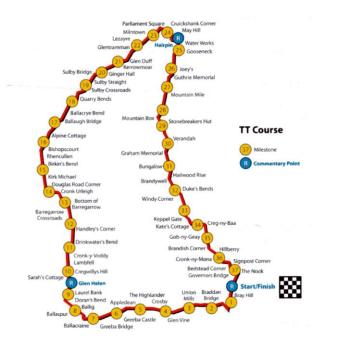

The Friends will be invited as guests to the TTRA's race week headquarters at the38th Milestone behind the Douglas grandstand, and the TTRA's annual luncheon that takes place in November, each offering a great opportunity to meet the stars.